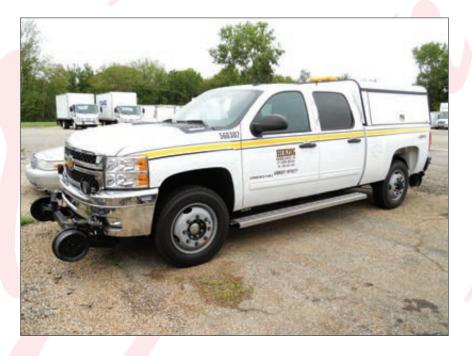

# **Inspector Truck**

#### **Rail Gear:**

- Harsco 1500C series rail gear
- Insulated
- Hydraulic operation
- Wheel & hub adapters