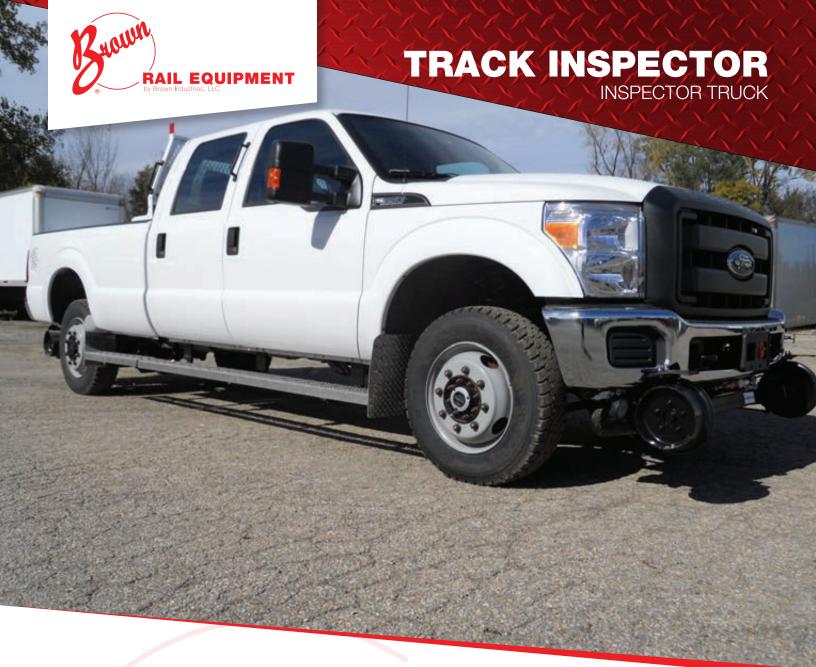

# TRACK INSPECTOR

INSPECTOR TRUCK

# **Inspector Truck**

The Track Inspector makes riding down the rails in a Ford or Chevrolet pickup truck simple.

Learn more about how Brown can upfit your fleet of commercial pickup trucks with Hy-Rail gear that meet FRA regulations.