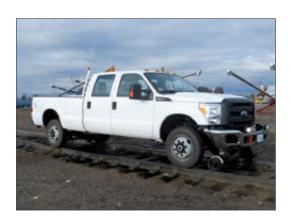

# TRACK INSPECTOR

INSPECTOR TRUCK

# **Inspector Truck**

#### Chassis:

- Ford F350 Crew Cab or SuperCab Pickup truck
- 6.2L Gas Engine
- **Automatic Transmission**
- 6' or 8' bed
- XL Trim
- Upfitter switches

## **Chassis Upfit:**

- **Bed Liner**
- Grip strut running boards
- Cab protector
- LED Track lights front & rear
- Wig wag w/over-ride on track lights
- Amber LED strobe on cab protector
- Lockable spare tire carrier

#### **Rail Gear:**

- Harsco 1500C series rail gear
- Insulated
- Hydraulic operation
- Wheel & hub adapters