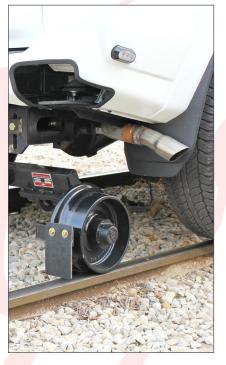

#### **Rail Gear:**

- DMF RW-1013 Rail Gear
- Hydraulic Operation
- Hydraulic Locking Valves (Highway Operation)
- Insulated
- Radio Remote Control
- De-rail skids
- Velcro steering wheel lock
- Railgear alignment
- · Rail weights set
- FRA Inspection
- Track tested