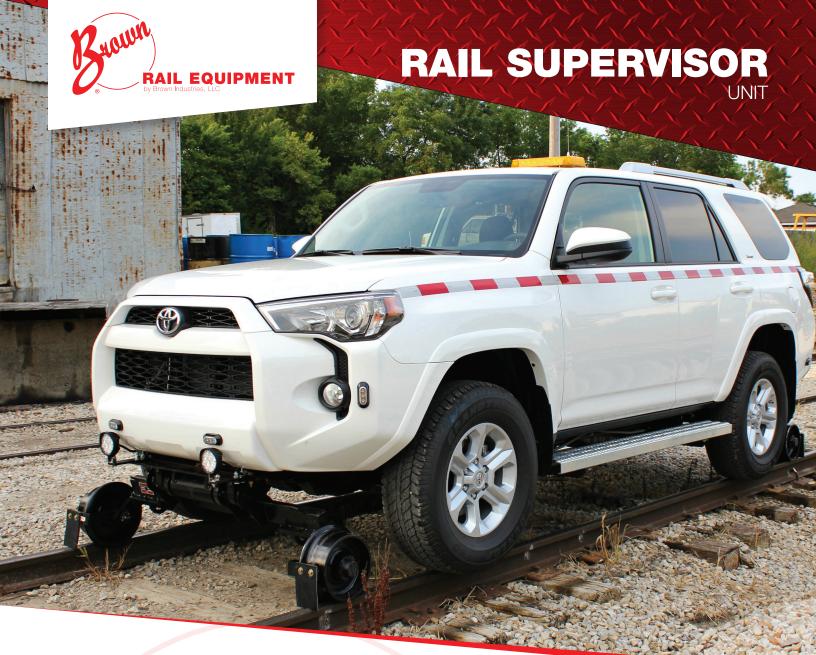

## TOYOTA 4RUNNER RAIL GEAR

Brown Rail is an upfitter of rail gear for several different OEMs including the Toyota 4Runner. Brown Rail - working for you.

Making life on the rails easier and more productive. Brown Rail.

# RAIL SUPERVISOR

#### **Toyota 4Runner SR5**

- 4.0L DOHC v-6 Gasoline Engine
- Automatic Tramsission
- 4x4
- Running Boards
- Power Windows
- Power Locks
- Inverter
- AM/FM/CD
- Bluetooth

#### **Rail Gear:**

- DMF RW-1013 Rail Gear
- Hydraulic Operation
- Hydraulic Locking Valves (Highway Operation)
- Insulated
- Radio Remote Control
- De-rail skids
- Velcro steering wheel lock
- Railgear alignment
- · Rail weights set
- FRA Inspection
- Track tested

#### **Chassis Upfit:**

- Strobe Light (Magnetic Mount)
- Front & Rear LED Track Lights
- Triangle Reflector Kit
- 2.5# Fire Extinguisher
- Four button switch panel
- Spare Tire Shipped Loose