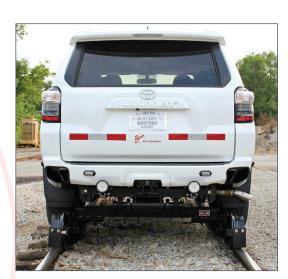

#### **Rail Gear:**

- DMF RW-1013 Rail Gear
- Hydraulic Operation
- Hydraulic Locking Valves (Highway Operation)
- Insulated
- Radio Remote Control
- De-rail skids
- Velcro steering wheel lock
- Railgear alignment
- · Rail weights set
- FRA Inspection
- Track tested