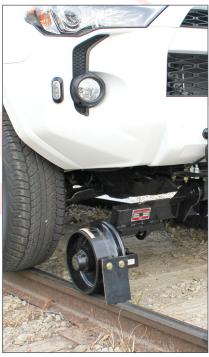

#### **Rail Gear:**

- DMF RW-1013 Rail Gear
- Hydraulic Operation
- Hydraulic Locking Valves (Highway Operation)
- Insulated
- Radio Remote Control
- De-rail skids
- Velcro steering wheel lock
- Railgear alignment
- · Rail weights set
- FRA Inspection
- Track tested