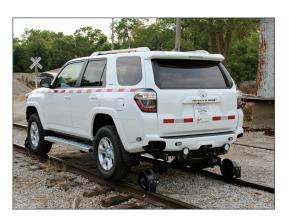

#### **Rail Gear:**

- DMF RW-1013 Rail Gear
- Hydraulic Operation
- Hydraulic Locking Valves (Highway Operation)
- Insulated
- Radio Remote Control
- De-rail skids
- Velcro steering wheel lock
- Railgear alignment
- · Rail weights set
- FRA Inspection
- Track tested

#### **Chassis Upfit:**

- Strobe Light (Magnetic Mount)
- Front & Rear LED Track Lights
- Triangle Reflector Kit
- 2.5# Fire Extinguisher
- Four button switch panel
- Spare Tire Shipped Loose