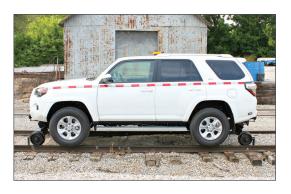

#### **Toyota 4Runner SR5**

- 4.0L DOHC v-6 Gasoline Engine
- Automatic Tramsission
- 4x4
- Running Boards
- Power Windows
- Power Locks
- Inverter
- AM/FM/CD
- Bluetooth

#### **Rail Gear:**

- DMF RW-1013 Rail Gear
- Hydraulic Operation
- Hydraulic Locking Valves (Highway Operation)
- Insulated
- Radio Remote Control
- De-rail skids
- Velcro steering wheel lock
- Railgear alignment
- · Rail weights set
- FRA Inspection
- Track tested

#### **Chassis Upfit:**

- Strobe Light (Magnetic Mount)
- Front & Rear LED Track Lights
- Triangle Reflector Kit
- 2.5# Fire Extinguisher
- Four button switch panel
- Spare Tire Shipped Loose