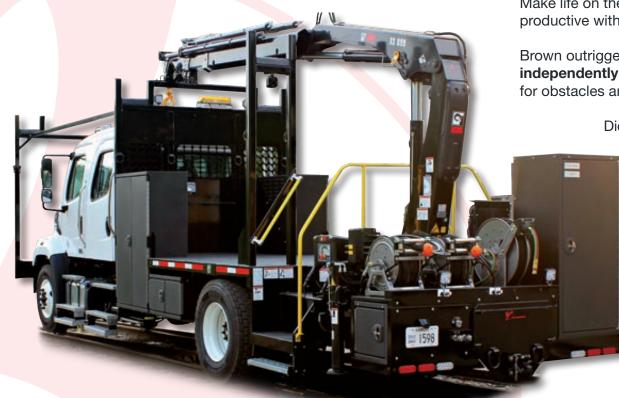

# **Grapple Truck**

Make life on the rails easier and more productive with Brown Rail.

Brown Grapple Trucks are available with standard A-frame stabilizers, or the unique, independent out and down stabilizers that provide greater setup flexibility for obstacles and grades.

Brown outriggers are deployed **independently** providing greater flexibility for obstacles and grades.

Did you know that Brown installs all relays, fuses, circuit breakers and solenoids in one location? Also, there is only one ground for easier troubleshooting.