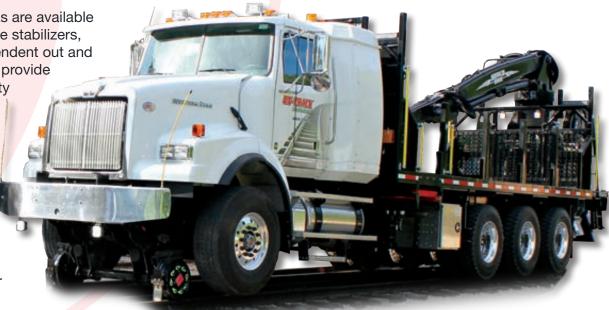

# **Grapple Truck**

Make life on the rails easier and more productive with Brown Rail.

Brown Grapple Trucks are available with standard A-frame stabilizers, or the unique, independent out and down stabilizers that provide greater setup flexibility for obstacles and grades.

Did you know that
Brown installs
all relays, fuses,
circuit breakers
and solenoids
in one location?
Also, there is only
one ground for easier
troubleshooting.