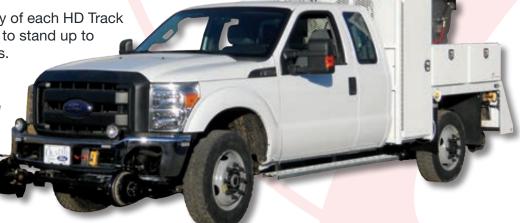

## **HD** Inspector Truck

What does the "HD" in "HD Track Inspector" stand for? Heavy Duty.

Brown engineers build the body of each HD Track Inspector over a larger chassis to stand up to the most extreme environments.

Throw in optional Oxygen/ Acetylene equipment and hose reels, custom-built side tool boxes, and you've got the most reliable truck on wheels, rubber, and steel.

Make life on the rails easier and more productive with Brown Rail.