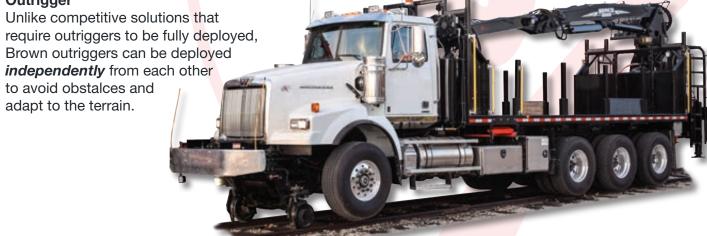

## Outrigger

Since 1946, Brown Industries has helped companies move cargo from location to location by manufacturing quality-built van bodies, curtainsides, and flatbeds. More recently, Brown has grown their portfolio of customized vehicle solutions to include trolleys and rail vehicles. Headquartered in Lawrence, KS, Brown Industries is part of B12 Transportation Group of Kansas City, MO. To learn more, visit www.bcvi.com. HY-RAIL MAINTENANCE VEHICLES Medium Duty Section Truck RAIL EQUIPMENT by Brown Industries, LLC

Brown outriggers are deployed **independently** providing greater flexibility for obstacles and grades.

Did you know that Brown installs all relays, fuses, circuit breakers and solenoids in one location? Also, there is only one ground for easier troubleshooting.